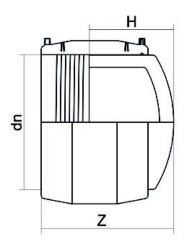

Elektroschweißen

E-ENDKAPPE

| PRODUCT DETAILS |          | GEOMETRIC CHARACTERISTICS |      |
|-----------------|----------|---------------------------|------|
| ITEM CODE       | CAEP050C | dn                        | 50   |
| dn              | 50       | H [mm]                    | 46   |
| SDR DESIGN      | 11       | Z [mm]                    | 61   |
|                 |          | Mass [kg]                 | 0.12 |