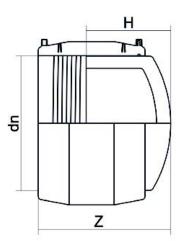

Elektroschweißen

E-ENDKAPPE

| PRODUCT DETAILS |          | GEOMETRIC CHARACTERISTICS |      |
|-----------------|----------|---------------------------|------|
| ITEM CODE       | CAEP040C | dn                        | 40   |
| dn              | 40       | H [mm]                    | 64   |
| SDR DESIGN      | 11       | Z [mm]                    | 110  |
|                 |          | Mass [kg]                 | 0.14 |