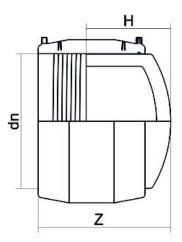

TECHNICAL DATASHEET

Elektroschweißen

E-ENDKAPPE

| PRODUCT DETAILS |          | GEOMETRIC CHARACTERISTICS |      |
|-----------------|----------|---------------------------|------|
| ITEM CODE       | CAEP032C | dn                        | 32   |
| dn              | 32       | H [mm]                    | 60   |
| SDR DESIGN      | 11       | Z [mm]                    | 103  |
|                 |          | Mass [kg]                 | 0.09 |