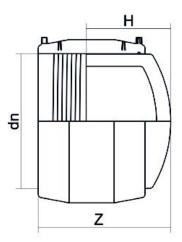

TECHNICAL DATASHEET

Elektroschweißen

E-ENDKAPPE

| PRODUCT DETAILS |          | GE        | GEOMETRIC CHARACTERISTICS |  |
|-----------------|----------|-----------|---------------------------|--|
| ITEM CODE       | CAEP032C | dn        | 32                        |  |
| dn              | 32       | H [mm]    | 36                        |  |
| SDR DESIGN      | 11       | Z [mm]    | 49                        |  |
|                 |          | Mass [kg] | 0.07                      |  |