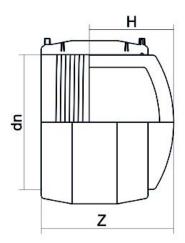

## TECHNICAL DATASHEET

Elektroschweißen

E-ENDKAPPE

| PRODUCT DETAILS |          | GEOMETRIC CHARACTERISTICS |      |
|-----------------|----------|---------------------------|------|
| ITEM CODE       | CAEP025C | dn                        | 25   |
| dn              | 25       | H [mm]                    | 40   |
| SDR DESIGN      | 11       | Z [mm]                    | 49   |
|                 |          | Mass [kg]                 | 0.05 |