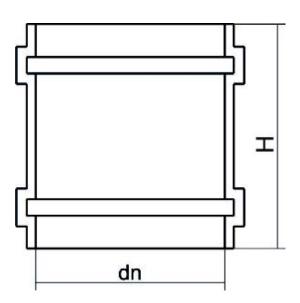

TECHNICAL DATASHEET

Ventile und spezielle Teile

DOPPELMUFFE

| PRODUCT DETAILS |       | GEOI      | GEOMETRIC CHARACTERISTICS |  |
|-----------------|-------|-----------|---------------------------|--|
| ITEM CODE       | B630A | dn        | 630                       |  |
| dn              | 630   | Z [mm]    | 380                       |  |
| SDR DESIGN      | 26    | Mass [kg] | 21.35                     |  |