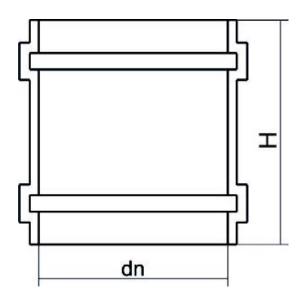

Ventile und spezielle Teile

DOPPELMUFFE

| PRODUCT DETAILS |       | GEO       | GEOMETRIC CHARACTERISTICS |  |
|-----------------|-------|-----------|---------------------------|--|
| ITEM CODE       | B500A | dn        | 500                       |  |
| dn              | 500   | Z [mm]    | 360                       |  |
| SDR DESIGN      | 26    | Mass [kg] | 12.59                     |  |