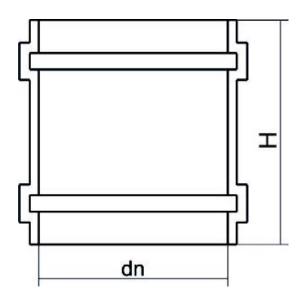

Ventile und spezielle Teile

DOPPELMUFFE

| PRODUCT DETAILS |       | GEO       | GEOMETRIC CHARACTERISTICS |  |
|-----------------|-------|-----------|---------------------------|--|
| ITEM CODE       | B450A | dn        | 450                       |  |
| dn              | 450   | Z [mm]    | 340                       |  |
| SDR DESIGN      | 26    | Mass [kg] | 10                        |  |