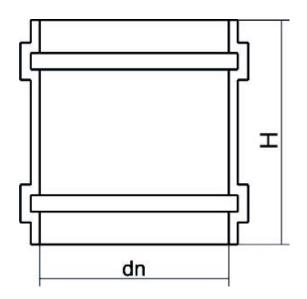

| PRODUCT DETAILS |       | GEOMETRIC CHARACTERISTICS |      |
|-----------------|-------|---------------------------|------|
| ITEM CODE       | B400A | dn                        | 400  |
| dn              | 400   | Z [mm]                    | 340  |
| SDR DESIGN      | 26    | Mass [kg]                 | 8.51 |