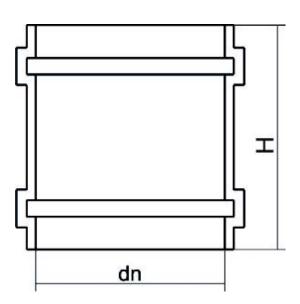

TECHNICAL DATASHEET

Ventile und spezielle Teile

DOPPELMUFFE

| PRODUCT DETAILS |       | GEC       | GEOMETRIC CHARACTERISTICS |  |
|-----------------|-------|-----------|---------------------------|--|
| ITEM CODE       | B355A | dn        | 355                       |  |
| dn              | 355   | Z [mm]    | 300                       |  |
| SDR DESIGN      | 26    | Mass [kg] | 5.86                      |  |