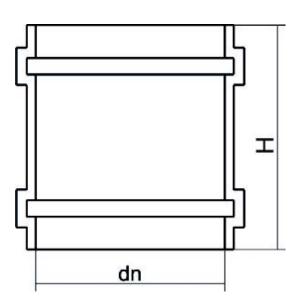

TECHNICAL DATASHEET

Ventile und spezielle Teile

DOPPELMUFFE

| PRODUCT DETAILS |       | GEO       | GEOMETRIC CHARACTERISTICS |  |
|-----------------|-------|-----------|---------------------------|--|
| ITEM CODE       | B315A | dn        | 315                       |  |
| dn              | 315   | Z [mm]    | 300                       |  |
| SDR DESIGN      | 26    | Mass [kg] | 5.18                      |  |