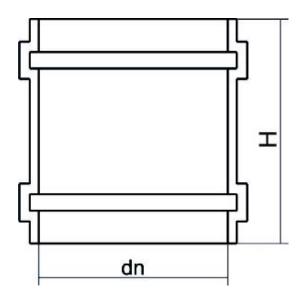

Ventile und spezielle Teile

DOPPELMUFFE

| PRODUCT DETAILS |       | GEOMETRIC CHARACTERISTICS |      |
|-----------------|-------|---------------------------|------|
| ITEM CODE       | B250A | dn                        | 250  |
| dn              | 250   | Z [mm]                    | 260  |
| SDR DESIGN      | 26    | Mass [kg]                 | 2.79 |