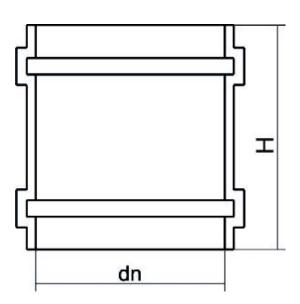

TECHNICAL DATASHEET

Ventile und spezielle Teile

DOPPELMUFFE

| PRODUCT DETAILS |       | GE        | GEOMETRIC CHARACTERISTICS |  |
|-----------------|-------|-----------|---------------------------|--|
| ITEM CODE       | B225A | dn        | 225                       |  |
| dn              | 225   | Z [mm]    | 220                       |  |
| SDR DESIGN      | 26    | Mass [kg] | 1.94                      |  |