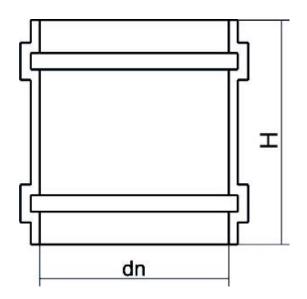

| PRODUCT DETAILS |       | GEC       | GEOMETRIC CHARACTERISTICS |  |
|-----------------|-------|-----------|---------------------------|--|
| ITEM CODE       | B200A | dn        | 200                       |  |
| dn              | 200   | Z [mm]    | 220                       |  |
| SDR DESIGN      | 26    | Mass [kg] | 1.38                      |  |