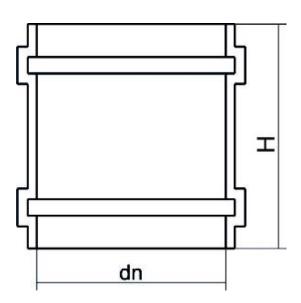

TECHNICAL DATASHEET

Ventile und spezielle Teile

DOPPELMUFFE

| PRODUCT DETAILS |       | GEOMETRIC CHARACTERISTICS |      |
|-----------------|-------|---------------------------|------|
| ITEM CODE       | B160A | dn                        | 160  |
| dn              | 160   | Z [mm]                    | 160  |
| SDR DESIGN      | 26    | Mass [kg]                 | 0.78 |