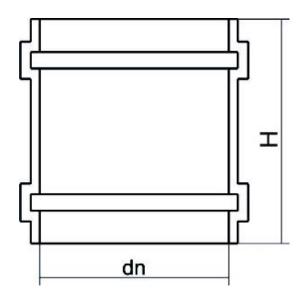

Ventile und spezielle Teile

DOPPELMUFFE

| PRODUCT DETAILS |       | GEC       | GEOMETRIC CHARACTERISTICS |  |
|-----------------|-------|-----------|---------------------------|--|
| ITEM CODE       | B125A | dn        | 125                       |  |
| dn              | 125   | Z [mm]    | 150                       |  |
| SDR DESIGN      | 26    | Mass [kg] | 0.49                      |  |