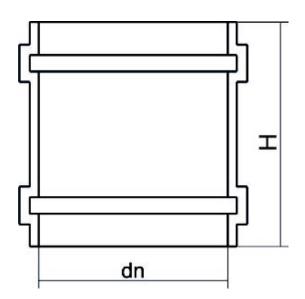

Ventile und spezielle Teile

DOPPELMUFFE

| PRODUCT DETAILS |       | GE        | GEOMETRIC CHARACTERISTICS |  |
|-----------------|-------|-----------|---------------------------|--|
| ITEM CODE       | B110A | dn        | 110                       |  |
| dn              | 110   | Z [mm]    | 150                       |  |
| SDR DESIGN      | 26    | Mass [kg] | 0.33                      |  |