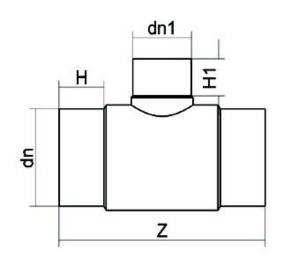

PLASTITALIA high performance fittings

Stumpfschweiß-Formteile

T-STÜCK 90° REDUZIERT LANGE SCHWEIßENDEN

| PRODUCT DETAILS |            | GEO       | GEOMETRIC CHARACTERISTICS |  |
|-----------------|------------|-----------|---------------------------|--|
| ITEM CODE       | TRP110063G | dn        | 110                       |  |
| dn              | 110 - 63   | dn1       | 63                        |  |
| SDR DESIGN      | 9          | H [mm]    | 91                        |  |
|                 |            | H1 [mm]   | 70                        |  |
|                 |            | Z [mm]    | 337                       |  |
|                 |            | Mass [kg] | 1.5                       |  |