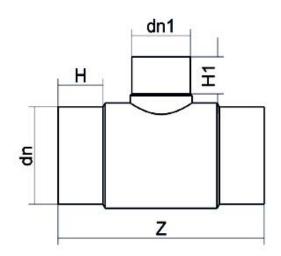

PLASTITALIA high performance fittings

Stumpfschweiß-Formteile

T-STÜCK 90° REDUZIERT LANGE SCHWEIßENDEN

| PRODUCT DETAILS |            | GEOMETRIC CHARACTERISTICS |     |
|-----------------|------------|---------------------------|-----|
| ITEM CODE       | TRP560250G | dn                        | 560 |
| dn              | 560 - 250  | dn1                       | 250 |
| SDR DESIGN      | 9          | H [mm]                    | 240 |
|                 |            | H1 [mm]                   | 135 |
|                 |            | Z [mm]                    | 965 |