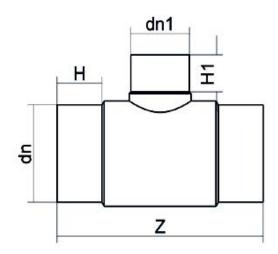

## T-STÜCK 90° REDUZIERT LANGE SCHWEIßENDEN

| PRODUCT DETAILS |            | GEOMETRIC CHARACTERISTICS |      |
|-----------------|------------|---------------------------|------|
| ITEM CODE       | TRP450315G | dn                        | 450  |
| dn              | 450 - 315  | d <sub>n</sub> 1          | 315  |
| SDR DESIGN      | 9          | H [mm]                    | 200  |
|                 |            | H1 [mm]                   | 155  |
|                 |            | Z [mm]                    | 890  |
|                 |            | Mass [kg]                 | 74.5 |