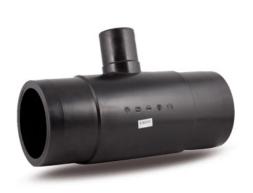

## T-STÜCK 90° REDUZIERT LANGE SCHWEIßENDEN

| PRODUCT DETAILS |            | GEOMETRIC CHARACTERISTICS |      |
|-----------------|------------|---------------------------|------|
| ITEM CODE       | TRP450315G | dn                        | 450  |
| dn              | 450 - 315  | d <sub>n</sub> 1          | 315  |
| SDR DESIGN      | 9          | H [mm]                    | 200  |
|                 |            | H1 [mm]                   | 155  |
|                 |            | Z [mm]                    | 890  |
|                 |            | Mass [kg]                 | 74.5 |

<sup>\*</sup>The pictures are for illustrative purposes only. the product may differ in color and / or some of its parts.