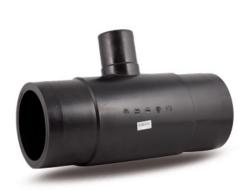

## T-STÜCK 90° REDUZIERT LANGE SCHWEIßENDEN

| PRODUCT DETAILS |            | GEOMETRIC CHARACTERISTICS |     |
|-----------------|------------|---------------------------|-----|
| ITEM CODE       | TRP110063H | dn                        | 110 |
| dn              | 110 - 63   | d <sub>n</sub> 1          | 63  |
| SDR DESIGN      | 7.4        | H [mm]                    | 91  |
|                 |            | H1 [mm]                   | 70  |
|                 |            | Z [mm]                    | 337 |
|                 |            | Mass [kg]                 | 1.9 |

<sup>\*</sup>The pictures are for illustrative purposes only. the product may differ in color and / or some of its parts.