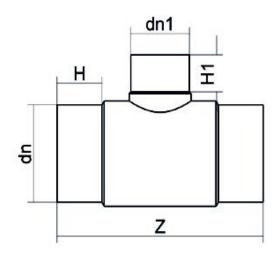

## T-STÜCK 90° REDUZIERT LANGE SCHWEIßENDEN

| PRODUCT DETAILS |            | GEOMETRIC CHARACTERISTICS |     |
|-----------------|------------|---------------------------|-----|
| ITEM CODE       | TRP110063H | dn                        | 110 |
| dn              | 110 - 63   | d <sub>n</sub> 1          | 63  |
| SDR DESIGN      | 7.4        | H [mm]                    | 91  |
|                 |            | H1 [mm]                   | 70  |
|                 |            | Z [mm]                    | 337 |
|                 |            | Mass [kg]                 | 1.9 |