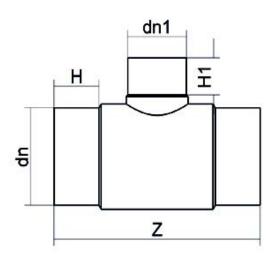

T-STÜCK 90° REDUZIERT LANGE SCHWEIßENDEN

| PRODUCT DETAILS |            | GEC              | GEOMETRIC CHARACTERISTICS |  |
|-----------------|------------|------------------|---------------------------|--|
| ITEM CODE       | TRP630315C | dn               | 630                       |  |
| dn              | 630 - 315  | d <sub>n</sub> 1 | 315                       |  |
| SDR DESIGN      | 11         | H [mm]           | 255                       |  |
|                 |            | H1 [mm]          | 157                       |  |
|                 |            | Z [mm]           | 1000                      |  |
|                 |            | Mass [kg]        | 124.6                     |  |