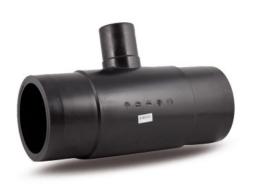

T-STÜCK 90° REDUZIERT LANGE SCHWEIßENDEN

| PRODUCT DETAILS |            | GEC              | GEOMETRIC CHARACTERISTICS |  |
|-----------------|------------|------------------|---------------------------|--|
| ITEM CODE       | TRP630315C | dn               | 630                       |  |
| dn              | 630 - 315  | d <sub>n</sub> 1 | 315                       |  |
| SDR DESIGN      | 11         | H [mm]           | 255                       |  |
|                 |            | H1 [mm]          | 157                       |  |
|                 |            | Z [mm]           | 1000                      |  |
|                 |            | Mass [kg]        | 124.6                     |  |

<sup>\*</sup>The pictures are for illustrative purposes only. the product may differ in color and / or some of its parts.