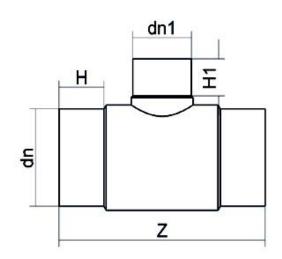

PLASTITALIA high performance fittings

Stumpfschweiß-Formteile

T-STÜCK 90° REDUZIERT LANGE SCHWEIßENDEN

| PRODUCT DETAILS |            | GEC       | GEOMETRIC CHARACTERISTICS |  |
|-----------------|------------|-----------|---------------------------|--|
| ITEM CODE       | TRP630160C | dn        | 630                       |  |
| dn              | 630 - 160  | dn1       | 160                       |  |
| SDR DESIGN      | 11         | H [mm]    | 255                       |  |
|                 |            | H1 [mm]   | 100                       |  |
|                 |            | Z [mm]    | 800                       |  |
|                 |            | Mass [kg] | 95                        |  |