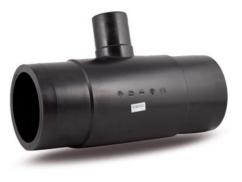

PLASTITALIA high performance fittings

Stumpfschweiß-Formteile

T-STÜCK 90° REDUZIERT LANGE SCHWEIßENDEN

| PRODUCT DETAILS |            | GEC       | GEOMETRIC CHARACTERISTICS |  |
|-----------------|------------|-----------|---------------------------|--|
| ITEM CODE       | TRP630160C | dn        | 630                       |  |
| dn              | 630 - 160  | dn1       | 160                       |  |
| SDR DESIGN      | 11         | H [mm]    | 255                       |  |
|                 |            | H1 [mm]   | 100                       |  |
|                 |            | Z [mm]    | 800                       |  |
|                 |            | Mass [kg] | 95                        |  |