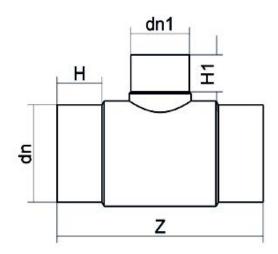

T-STÜCK 90° REDUZIERT LANGE SCHWEIßENDEN

| PRODUCT DETAILS |            | GEOMETRIC CHARACTERISTICS |     |
|-----------------|------------|---------------------------|-----|
| ITEM CODE       | TRP630250C | dn                        | 630 |
| dn              | 630 - 250  | d₁1                       | 250 |
| SDR DESIGN      | 11         | H [mm]                    | 255 |
|                 |            | H1 [mm]                   | 136 |
|                 |            | Z [mm]                    | 880 |
|                 |            | Mass [kg]                 | 104 |