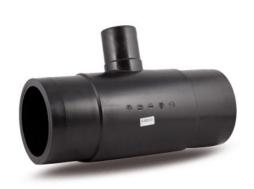

T-STÜCK 90° REDUZIERT LANGE SCHWEIßENDEN

| PRODUCT DETAILS |            | GEOMETRIC CHARACTERISTICS |     |
|-----------------|------------|---------------------------|-----|
| ITEM CODE       | TRP630250C | dn                        | 630 |
| dn              | 630 - 250  | d₁1                       | 250 |
| SDR DESIGN      | 11         | H [mm]                    | 255 |
|                 |            | H1 [mm]                   | 136 |
|                 |            | Z [mm]                    | 880 |
|                 |            | Mass [kg]                 | 104 |

<sup>\*</sup>The pictures are for illustrative purposes only. the product may differ in color and / or some of its parts.