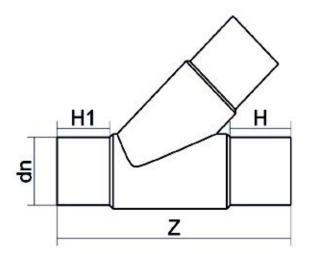

## 45°-T-STÜCK MIT LANGEM STUTZEN

| PRODUCT DETAILS |         | GEOMETRIC CHARACTERISTICS |     |
|-----------------|---------|---------------------------|-----|
| ITEM CODE       | T4P110A | dn                        | 110 |
| dn              | 110     | H [mm]                    | 104 |
| SDR DESIGN      | 26      | H1 [mm]                   | 90  |
|                 |         | Z [mm]                    | 398 |