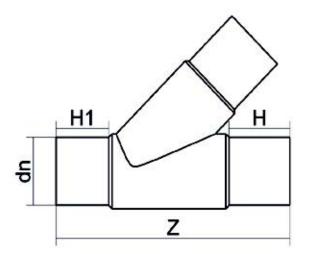

PLASTITALIA S.P.A. high performance fittings

| PRODUCT DETAILS |         | GEOMETRIC CHARACTERISTICS |     |
|-----------------|---------|---------------------------|-----|
| ITEM CODE       | T4P160B | dn                        | 160 |
| dn              | 160     | H [mm]                    | 118 |
| SDR DESIGN      | 17      | H1 [mm]                   | 108 |
|                 |         | Z [mm]                    | 525 |
|                 |         | Mass [kg]                 | 5.1 |