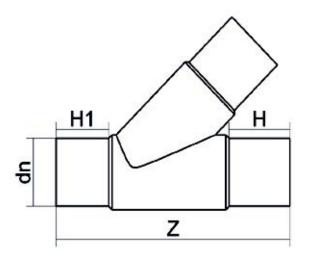

TECHNICAL DATASHEET

Stumpfschweiß-Formteile

45°-T-STÜCK MIT LANGEM STUTZEN

| PRODUCT DETAILS |         | GE        | GEOMETRIC CHARACTERISTICS |  |
|-----------------|---------|-----------|---------------------------|--|
| ITEM CODE       | T4P140B | dn        | 140                       |  |
| dn              | 140     | H [mm]    | 112                       |  |
| SDR DESIGN      | 17      | H1 [mm]   | 102                       |  |
|                 |         | Z [mm]    | 500                       |  |
|                 |         | Mass [kg] | 3.54                      |  |