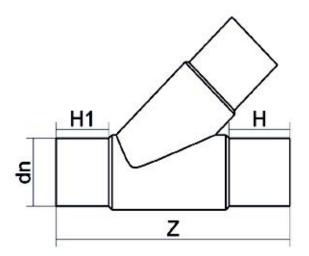

PLASTITALIA S.P.A. high performance fittings

| PRODUCT DETAILS |         | GEOMETRIC CHARACTERISTICS |     |
|-----------------|---------|---------------------------|-----|
| ITEM CODE       | T4P125B | dn                        | 125 |
| dn              | 125     | H [mm]                    | 121 |
| SDR DESIGN      | 17      | H1 [mm]                   | 90  |
|                 |         | Z [mm]                    | 453 |
|                 |         | Mass [kg]                 | 2.5 |