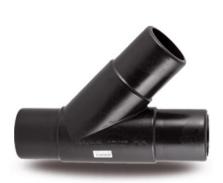

Stumpfschweiß-Formteile

## 45°-T-STÜCK MIT LANGEM STUTZEN

| PRODUCT DETAILS |         | GEOMETRIC CHARACTERISTICS |     |
|-----------------|---------|---------------------------|-----|
| ITEM CODE       | T4P110B | dn                        | 110 |
| dn              | 110     | H [mm]                    | 104 |
| SDR DESIGN      | 17      | H1 [mm]                   | 90  |
|                 |         | Z [mm]                    | 400 |

<sup>\*</sup>The pictures are for illustrative purposes only. the product may differ in color and / or some of its parts.