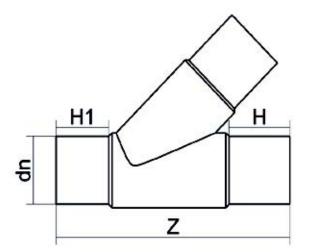

## 45°-T-STÜCK MIT LANGEM STUTZEN

| PRODUCT DETAILS |         | GEOMETRIC CHARACTERISTICS |     |
|-----------------|---------|---------------------------|-----|
| ITEM CODE       | T4P110B | dn                        | 110 |
| dn              | 110     | H [mm]                    | 104 |
| SDR DESIGN      | 17      | H1 [mm]                   | 90  |
|                 |         | Z [mm]                    | 400 |