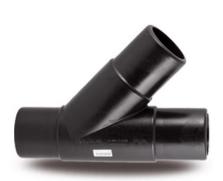

## 45°-T-STÜCK MIT LANGEM STUTZEN

| PRODUCT DETAILS |         | GEOMETRIC CHARACTERISTICS |     |
|-----------------|---------|---------------------------|-----|
| ITEM CODE       | T4P090C | dn                        | 90  |
| dn              | 90      | H [mm]                    | 91  |
| SDR DESIGN      | 11      | H1 [mm]                   | 82  |
|                 |         | Z [mm]                    | 357 |
|                 |         | Mass [kg]                 | 1.5 |

<sup>\*</sup>The pictures are for illustrative purposes only. the product may differ in color and / or some of its parts.