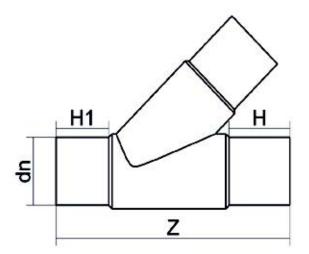

## 45°-T-STÜCK MIT LANGEM STUTZEN

| PRODUCT DETAILS |         | GEOMETRIC CHARACTERISTICS |     |
|-----------------|---------|---------------------------|-----|
| ITEM CODE       | T4P090C | dn                        | 90  |
| dn              | 90      | H [mm]                    | 91  |
| SDR DESIGN      | 11      | H1 [mm]                   | 82  |
|                 |         | Z [mm]                    | 357 |
|                 |         | Mass [kg]                 | 1.5 |