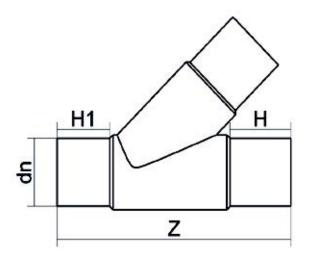

Stumpfschweiß-Formteile

45°-T-STÜCK MIT LANGEM STUTZEN

| PRODUCT DETAILS |         | GEOM      | GEOMETRIC CHARACTERISTICS |  |
|-----------------|---------|-----------|---------------------------|--|
| ITEM CODE       | T4P075C | dn        | 75                        |  |
| dn              | 75      | H [mm]    | 90                        |  |
| SDR DESIGN      | 11      | H1 [mm]   | 70                        |  |
|                 |         | Z [mm]    | 309                       |  |
|                 |         | Mass [kg] | 0.9                       |  |