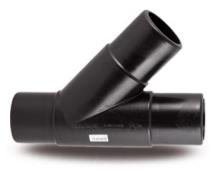

Stumpfschweiß-Formteile

45°-T-STÜCK MIT LANGEM STUTZEN

| PRODUCT DETAILS |         | GEOM      | GEOMETRIC CHARACTERISTICS |  |
|-----------------|---------|-----------|---------------------------|--|
| ITEM CODE       | T4P075C | dn        | 75                        |  |
| dn              | 75      | H [mm]    | 90                        |  |
| SDR DESIGN      | 11      | H1 [mm]   | 70                        |  |
|                 |         | Z [mm]    | 309                       |  |
|                 |         | Mass [kg] | 0.9                       |  |