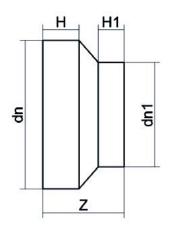

## REDUZIERUNG MIT KURZEM STUTZEN

| PRODUCT DETAILS |              | GEC              | GEOMETRIC CHARACTERISTICS |  |
|-----------------|--------------|------------------|---------------------------|--|
| ITEM CODE       | RCP12001000A | dn               | 1200                      |  |
| dn              | 1200 - 1000  | d <sub>n</sub> 1 | 1000                      |  |
| SDR DESIGN      | 26           | H [mm]           | 58                        |  |
|                 |              | H1 [mm]          | 45                        |  |
|                 |              | Z [mm]           | 165                       |  |
|                 |              | Mass [kg]        | 32.7                      |  |