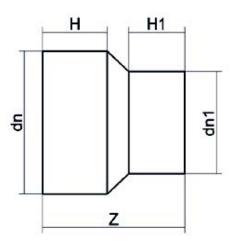

## REDUKTION LANGE SCHWEIßENDEN

| PRODUCT DETAILS |           | GEOMETRIC CHARACTERISTICS |      |
|-----------------|-----------|---------------------------|------|
| ITEM CODE       | RP075063G | dn                        | 75   |
| dn              | 75 - 63   | d <sub>n</sub> 1          | 63   |
| SDR DESIGN      | 9         | H [mm]                    | 71   |
|                 |           | H1 [mm]                   | 64   |
|                 |           | Z [mm]                    | 149  |
|                 |           | Mass [kg]                 | 0.24 |