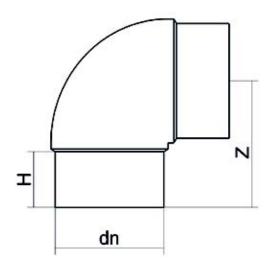

Stumpfschweiß-Formteile

WINKEL 90° LANGE SCHWEIßENDEN

| PRODUCT DETAILS |         | GEOMETRIC CHARACTERISTICS |      |
|-----------------|---------|---------------------------|------|
| ITEM CODE       | G9P500G | dn                        | 500  |
| dn              | 500     | H [mm]                    | 225  |
| SDR DESIGN      | 9       | Z [mm]                    | 575  |
|                 |         | Mass [kg]                 | 98.2 |