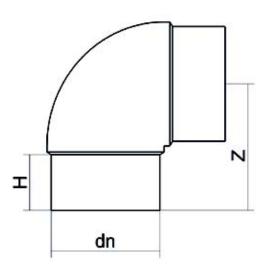

TECHNICAL DATASHEET

Stumpfschweiß-Formteile

WINKEL 90° LANGE SCHWEIßENDEN

| PRODUCT DETAILS |         | GEOMETRIC CHARACTERISTICS |      |
|-----------------|---------|---------------------------|------|
| ITEM CODE       | G9P400G | dn                        | 400  |
| dn              | 400     | H [mm]                    | 188  |
| SDR DESIGN      | 9       | Z [mm]                    | 419  |
|                 |         | Mass [kg]                 | 43.8 |