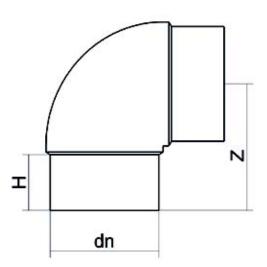

TECHNICAL DATASHEET

Stumpfschweiß-Formteile

WINKEL 90° LANGE SCHWEIßENDEN

| PRODUCT DETAILS |         | GEC       | GEOMETRIC CHARACTERISTICS |  |
|-----------------|---------|-----------|---------------------------|--|
| ITEM CODE       | G9P063G | dn        | 63                        |  |
| dn              | 63      | H [mm]    | 68                        |  |
| SDR DESIGN      | 9       | Z [mm]    | 114                       |  |
|                 |         | Mass [kg] | 0.37                      |  |