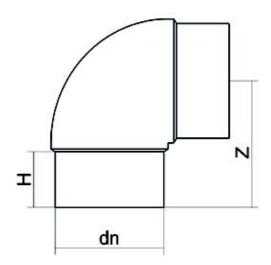

Stumpfschweiß-Formteile

WINKEL 90° LANGE SCHWEIßENDEN

| PRODUCT DETAILS |         | GEOMETRIC CHARACTERISTICS |     |
|-----------------|---------|---------------------------|-----|
| ITEM CODE       | G9P400H | dn                        | 400 |
| dn              | 400     | H [mm]                    | 188 |
| SDR DESIGN      | 7.4     | Z [mm]                    | 419 |
|                 |         | Mass [kg]                 | 51  |