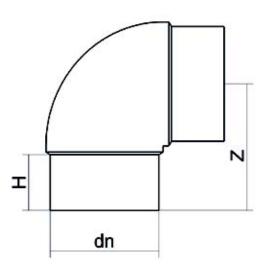

TECHNICAL DATASHEET

Stumpfschweiß-Formteile

WINKEL 90° LANGE SCHWEIßENDEN

| PRODUCT DETAILS |         | GEOMETRIC CHARACTERISTICS |      |
|-----------------|---------|---------------------------|------|
| ITEM CODE       | G9P355H | dn                        | 355  |
| dn              | 355     | H [mm]                    | 171  |
| SDR DESIGN      | 7.4     | Z [mm]                    | 378  |
|                 |         | Mass [kg]                 | 34.6 |