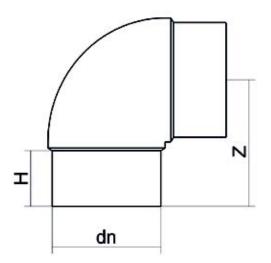

Stumpfschweiß-Formteile

WINKEL 90° LANGE SCHWEIßENDEN

| PRODUCT DETAILS |         | G         | GEOMETRIC CHARACTERISTICS |  |
|-----------------|---------|-----------|---------------------------|--|
| ITEM CODE       | G9P025H | dn        | 25                        |  |
| dn              | 25      | H [mm]    | 47                        |  |
| SDR DESIGN      | 7.4     | Z [mm]    | 71                        |  |
|                 |         | Mass [kg] | 0.04                      |  |