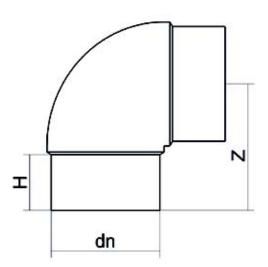

TECHNICAL DATASHEET

Stumpfschweiß-Formteile

WINKEL 90° LANGE SCHWEIßENDEN

| PRODUCT DETAILS |         | GEC    | GEOMETRIC CHARACTERISTICS |  |
|-----------------|---------|--------|---------------------------|--|
| ITEM CODE       | G9P400A | dn     | 400                       |  |
| dn              | 400     | H [mm] | 190                       |  |
| SDR DESIGN      | 26      | L [mm] | 75                        |  |
|                 |         | S [mm] | 15.3                      |  |
|                 |         | Z [mm] | 425                       |  |