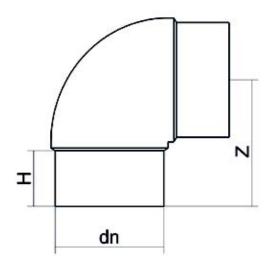

Stumpfschweiß-Formteile

WINKEL 90° LANGE SCHWEIßENDEN

| PRODUCT DETAILS |         | GEOMETRIC CHARACTERISTICS |      |
|-----------------|---------|---------------------------|------|
| ITEM CODE       | G9P400B | dn                        | 400  |
| dn              | 400     | H [mm]                    | 188  |
| SDR DESIGN      | 17      | Z [mm]                    | 419  |
|                 |         | Mass [kg]                 | 28.2 |