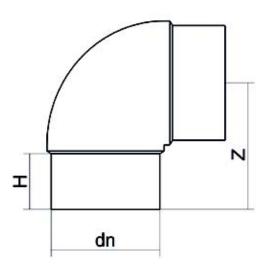

TECHNICAL DATASHEET

Stumpfschweiß-Formteile

WINKEL 90° LANGE SCHWEIßENDEN

| PRODUCT DETAILS |         | GEOMETRIC CHARACTERISTICS |      |
|-----------------|---------|---------------------------|------|
| ITEM CODE       | G9P355B | dn                        | 355  |
| dn              | 355     | H [mm]                    | 171  |
| SDR DESIGN      | 17      | Z [mm]                    | 378  |
|                 |         | Mass [kg]                 | 18.2 |