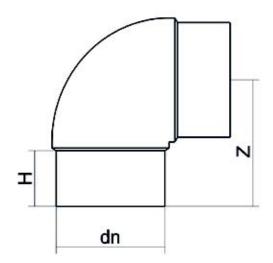

Stumpfschweiß-Formteile

WINKEL 90° LANGE SCHWEIßENDEN

| PRODUCT DETAILS |         | GE     | GEOMETRIC CHARACTERISTICS |  |
|-----------------|---------|--------|---------------------------|--|
| ITEM CODE       | G9P630C | dn     | 630                       |  |
| dn              | 630     | H [mm] | 258                       |  |
| SDR DESIGN      | 11      | Z [mm] | 658                       |  |