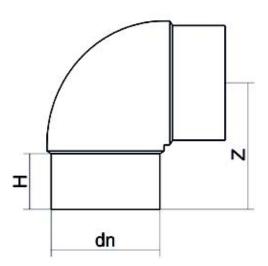

TECHNICAL DATASHEET

Stumpfschweiß-Formteile

WINKEL 90° LANGE SCHWEIßENDEN

| PRODUCT DETAILS |         | GE        | GEOMETRIC CHARACTERISTICS |  |
|-----------------|---------|-----------|---------------------------|--|
| ITEM CODE       | G9P500C | dn        | 500                       |  |
| dn              | 500     | H [mm]    | 225                       |  |
| SDR DESIGN      | 11      | Z [mm]    | 575                       |  |
|                 |         | Mass [kg] | 86.4                      |  |