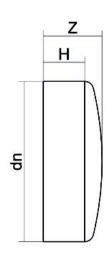

Stumpfschweiß-Formteile

LEITUNGSENDE (KALOTTE) KURZER STUTZEN

| PRODUCT DETAILS |         | GE        | GEOMETRIC CHARACTERISTICS |  |
|-----------------|---------|-----------|---------------------------|--|
| ITEM CODE       | CAP355G | dn        | 355                       |  |
| dn              | 355     | H [mm]    | 95                        |  |
| SDR DESIGN      | 9       | Z [mm]    | 115                       |  |
|                 |         | Mass [kg] | 8.2                       |  |