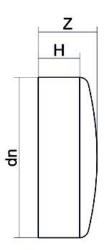

## LEITUNGSENDE (KALOTTE) KURZER STUTZEN

| PRODUCT DETAILS |         | GEOMETRIC CHARACTERISTICS |     |
|-----------------|---------|---------------------------|-----|
| ITEM CODE       | CAP355H | dn                        | 355 |
| dn              | 355     | H [mm]                    | 98  |
| SDR DESIGN      | 7.4     | Z [mm]                    | 115 |
|                 |         | Mass [kg]                 | 8.5 |