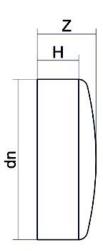

## LEITUNGSENDE (KALOTTE) KURZER STUTZEN

| PRODUCT DETAILS |         | GEOMETRIC CHARACTERISTICS |     |
|-----------------|---------|---------------------------|-----|
| ITEM CODE       | CAP630B | dn                        | 630 |
| dn              | 630     | H [mm]                    | 100 |
| SDR DESIGN      | 17      | Z [mm]                    | 155 |
|                 |         | Mass [kg]                 | 24  |