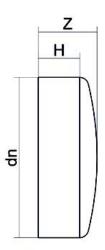

## LEITUNGSENDE (KALOTTE) KURZER STUTZEN

| PRODUCT DETAILS |         | GEOMETRIC CHARACTERISTICS |      |
|-----------------|---------|---------------------------|------|
| ITEM CODE       | CAP560B | dn                        | 560  |
| dn              | 560     | H [mm]                    | 90   |
| SDR DESIGN      | 17      | Z [mm]                    | 135  |
|                 |         | Mass [kg]                 | 15.9 |