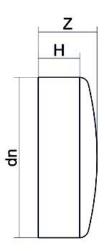

## LEITUNGSENDE (KALOTTE) KURZER STUTZEN

| PRODUCT DETAILS |         | GEOMETRIC CHARACTERISTICS |      |
|-----------------|---------|---------------------------|------|
| ITEM CODE       | CAP500B | <b>d</b> n                | 500  |
| dn              | 500     | H [mm]                    | 90   |
| SDR DESIGN      | 17      | Z [mm]                    | 125  |
|                 |         | Mass [kg]                 | 12.6 |