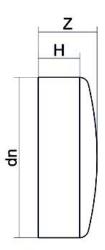

## LEITUNGSENDE (KALOTTE) KURZER STUTZEN

| PRODUCT DETAILS |         | GEOMETRIC CHARACTERISTICS |     |
|-----------------|---------|---------------------------|-----|
| ITEM CODE       | CAP450B | dn                        | 450 |
| dn              | 450     | H [mm]                    | 90  |
| SDR DESIGN      | 17      | Z [mm]                    | 120 |
|                 |         | Mass [kg]                 | 9.2 |